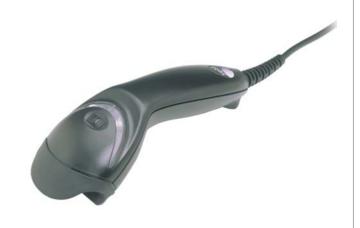

### Secure and inexpensive - USB Reader

DataLogic Gryphon Mobile Bar Code Reader PS/2 Handheld reader incl. radio system and power supply; Radio range up to 50.0 m per device

Metrologic MS-5145 Eclipse USB Beige or black Handheld reader with USB-connection