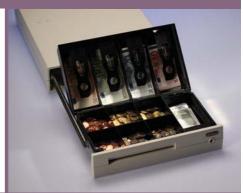

#### **EPoS**

ADS Standard Cash-drawer

Crossbow

DM-D101, 105, 110

ADS-Anker Cash-drawer dark grey (W x D x H): 40 cm x 45 cm x 14 cm