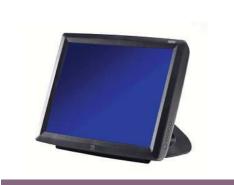

# A perfect team - winIPRO EPoS, touch screen and bar code reader

EPoS option 1

Tyco 15" Touch TFT 1529L

DELL OptiPlex 755 S-ATA Core2Duo, Ultra SmallFormFactor

EPoS option 2 12" CROSSBOW-Touch-PC

complete system with second screen (w/o touch function)