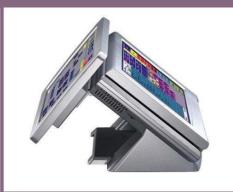

# A perfect team - winIPRO EPoS, touch screen and bar code reader

EPoS option 1

Tyco 15" Touch TFT 1529L

DELL OptiPlex 755 S-ATA Core2Duo, Ultra SmallFormFactor

EPoS option 2 12" CROSSBOW-Touch-PC

complete system with second screen (w/o touch function)