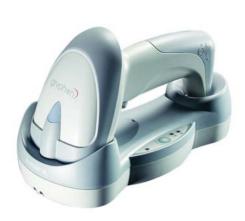

### Secure and easy - Cordless Reader

### Secure and inexpensive - USB Reader

DataLogic Gryphon Mobile Bar Code Reader PS/2 Handheld reader incl. radio system and power supply; Radio range up to 50.0 m per device

Metrologic MS-5145 Eclipse USB Beige or black Handheld reader with USB-connection