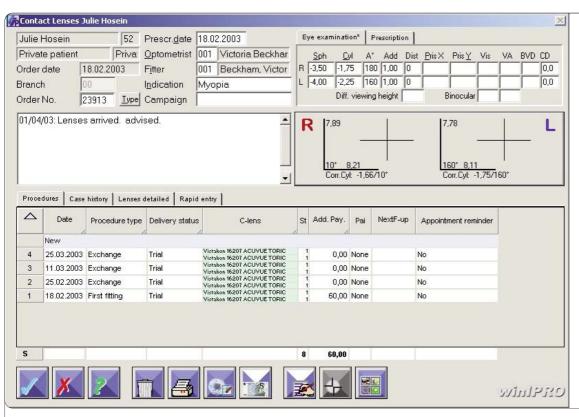

### The new winIPRO Contact Lens Card File

The new card file design allows for both quick order entry and detailed documentation. It has been developed together with IPRO-users. Its basis is the product catalogues from the CL-manufacturers, which are available for download at the IPRO data service. The Contact Lens Stock and Trial Lens Set Management give you control and a clear overview. Ordering systems of various manufacturers have been integrated.

You can view all current procedures at a glance with the new CL order layout!

For more information about winIPRO CL, please contact your IPRO consultant.

Service and Support have a face

This is ours - Win IPRO